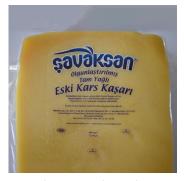

Scan for the location information

https://goo.gl/maps/PMteT2zX98A58wT58

Scan for the product catalog

http://savaksangida.com/k=50?urunlerimiz

Aged Kars Kashar Cheese

Vacuum Packed Tulum Cheese

Ezine Cheese

**Tulum Cheese** 