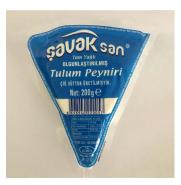

Scan for the location information

https://goo.gl/maps/PMteT2zX98A58wT58

Scan for the product catalog

http://savaksangida.com/k=50?urunlerimiz

Aged Kars Kashar Cheese

Vacuum Packed Tulum Cheese

Ezine Cheese

**Tulum Cheese** 